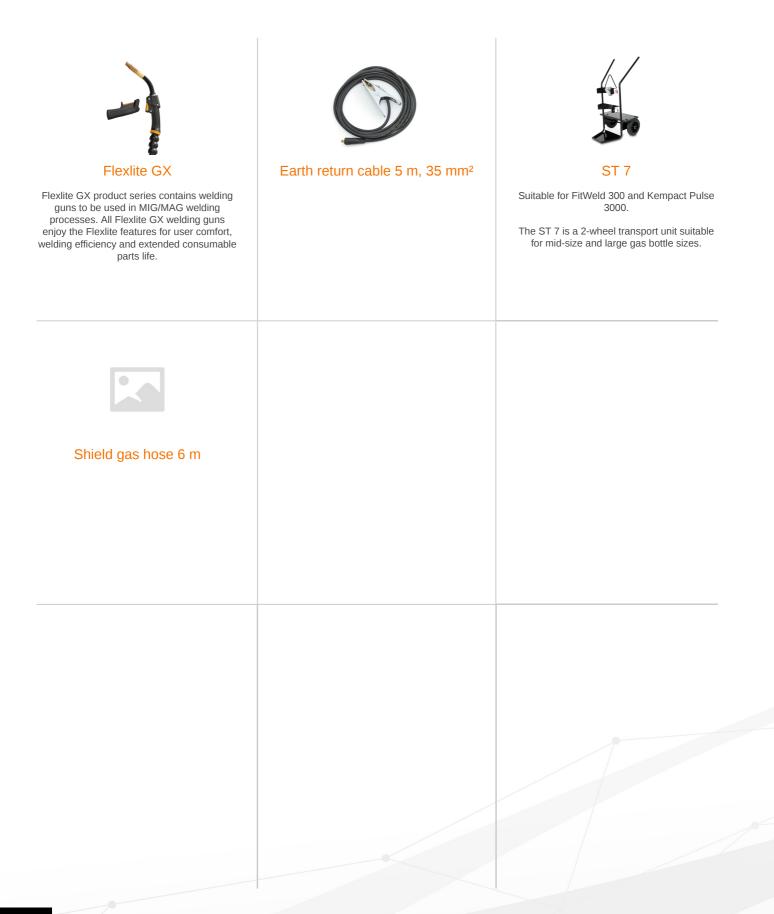

#### ACCESSORIES

#### Earth return cable 5 m, 35 $mm^2$

| Product code        | 6184311 |
|---------------------|---------|
|                     |         |
| ST 7                |         |
|                     |         |
| Product code        | 6185290 |
|                     |         |
| Shield gas hose 6 m |         |
| Product code        | W000566 |