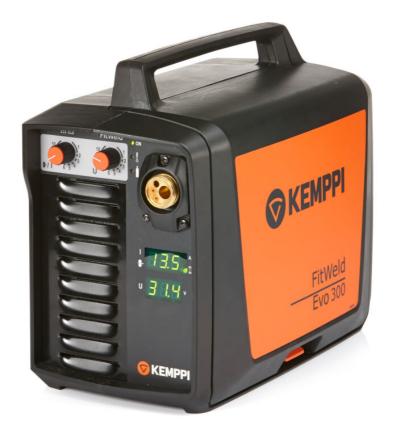

#### FitWeld Evo

### BIG POWER, SMALL PACKAGE, MULTI-VOLTAGE

FitWeld Evo 300 MIG/MAG welder is the solution for tacking and welding in heavy industry. QuickArc<sup>™</sup> ignition techniques, the latest GT WireDrive<sup>™</sup> mechanics and Brights<sup>™</sup> cabinet lighting combined with other features to make welding faster, easier and safer. This unit is a genuine tool for tacking, installation, mounting or even production welding for applications with restricted space for the welding device.

#### BENEFITS

- 300 A at 30 % Duty cycle
- Ideal for limited working space
- Portable at 15 kg
- Much faster than MMA in tacking
- Exceptional ignition quality
- For 220 V and 380-440 V 3-phase input voltage
- · Digital metering guarantees accurate parameters for WPS conformity
- Integral shielding gas flow regulation and GasGuard<sup>™</sup>
- · Heavy duty plastic case for tough working conditions
- Kemppi 3+ warranty for parts and labour