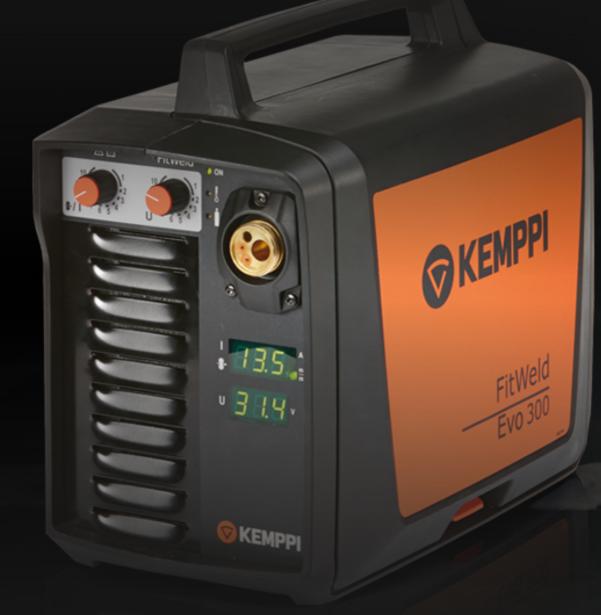

#### FitWeld Evo

### BIG POWER, SMALL PACKAGE, MULTI-VOLTAGE

FitWeld Evo 300 MIG/MAG welder is the solution for tacking and welding in heavy industry. QuickArc<sup>™</sup> ignition techniques, the latest GT WireDrive<sup>™</sup> mechanics and Brights<sup>™</sup> cabinet lighting combined with other features to make welding faster, easier and safer. This unit is a genuine tool for tacking, installation, mounting or even production welding for applications with restricted space for the welding device.

#### BENEFITS

- 300 A at 30 % Duty cycle
- Ideal for limited working space
- Portable at 15 kg
- Much faster than MMA in tacking
- Exceptional ignition quality
- For 220 V and 380-440 V 3-phase input voltage
- · Digital metering guarantees accurate parameters for WPS conformity
- Integral shielding gas flow regulation and GasGuard<sup>™</sup>
- · Heavy duty plastic case for tough working conditions
- Kemppi 3+ warranty for parts and labour