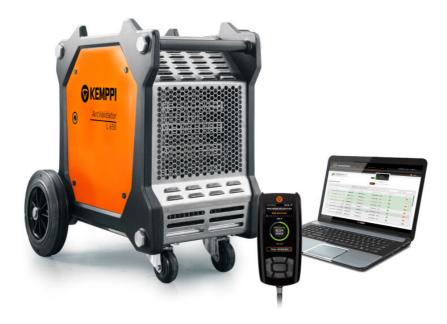

## THE UNIVERSAL SOLUTION FOR WELDING EQUIPMENT VALIDATION

ArcValidator is a systematic and accurate validation solution that links both workshop and office-based process, meeting both local quality control and national validation standards requirements to IEC EN 60974-14.

ArcValidator is suitable for a variety of users including maintenance workshops, welding equipment service providers, hire companies, and mobile service teams. You can connect and validate welding equipment from other welding equipment manufacturers easily, without any separate adapters. ArcValidator saves you time, money and provides detailed customer records.

### BENEFITS

- Fast and accurate with all welding machine makes and models (Measuring accuracy up to 550 A)
- · Fully automated for the most sophisticated Kemppi equipment
- Step-by-step process guidance
- Includes PC software and certificate creation
- · Integrated wire speed measurement
- Supports IEC 60974-14 standards requirements
- MIG, TIG, MMA compatible
- · Manages both pre and post validation process
- A load bank is easy to move and use